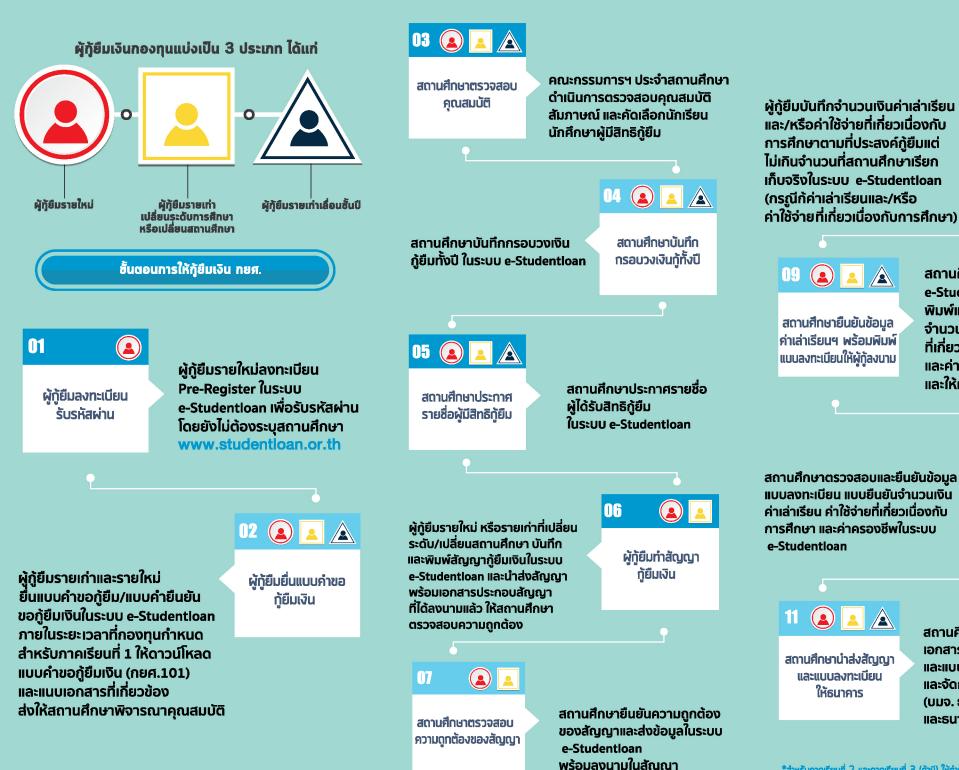

# <u>ขั้นตอนการให้กู้ยืมเงิน</u>

\*สำหรับภาคเรียนที่ 2 และภาคเรียนที่ 3 (ถ้ามี) ให้ทำเฉพาะขั้นตอนที่ 2, 8, 9, 10 และ 11

08 (2)

ผู้กู้ยืมบันทึกค่าเล่าเรียน

์และ/หรือค่าใช้จ่าย

ที่เกี่ยวเนื่องกับการศึกษา

สถานศึกษาลงทะเบียนในระบบ

้จำนวนเงิน ค่าเล่าเรียนค่าใช้จ่าย

สถานศึกษาตรวจสอบ

และยืนยันข้อมูล

แบบลงทะเนียน

สถานศึกษารวบรวมสัณณาและ

และแบบลงทะเบียนฯ จัดส่งผ้บริหาร

และธนาคารอิสลามแห่งประเทศไทย)

เอกสารประกอบสัญญากู้ยืม

และจัดการเงินให้กู้ยืม

(บมจ. ธนาคารกรงไทย

e-Studentloanพร้อมกับ พิมพ์แบบลงทะเบียน/แบบยืนยัน

ที่เกี่ยวเนื่องกับการศึกษา

และให้ผู้ที่เกี่ยวข้องลงนาม

และค่าครองชีพ